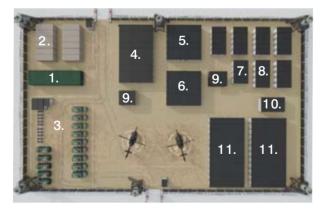

- 1. MSR
- 2. Storage
- 3. Motorpool Maintenance
- 4. SF/SOF Isolation Building
- 5. C2 Workspace
- 6. Field Kitchen
- 7. Bathroom
- 8. Staff Living Facilities
- 9. Gym Box
- 10. Toilet
- 11. Infantry Platoon

#### FORWARD OPERATING BASE CONCEPT: