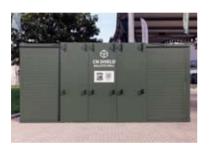

## CN SHIELD - Ballistic Wall

#### Additional Modular Ballistic Wall / Shield System Generation

- ▶ Ballistic protection is ensured by the SSAB Armox 600T
- ▶ Protection against 0.22 mm, 9mm, 5.56mm and 7.62 NATO caliber and shrapnel
- ▶ Modular system
- ▶ Easy to install onto CN 20 and CN Hybrid
- ▶ Can be applied to stand alone and modularly assembled containers
- ▶ Stackable transportation of the shield panels on top of one another