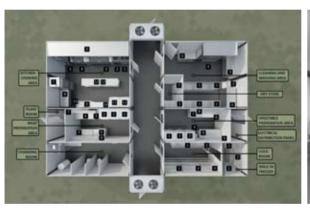

- 1. MSR
- 2. Storage
- 3. Motorpool Maintenance
- 4. SF/SOF Isolation Building
- 5. C2 Workspace
- 6. Field Kitchen
- 7. Bathroom
- 8. Staff Living Facilities
- 9. Gym Box
- 10. Toilet
- 11. Infantry Platoon

#### FORWARD OPERATING BASE CONCEPT: