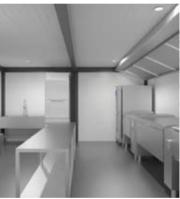

#### Field Kitchen

- ▶ Capable of delivering 500 meals every 3 hours
- ▶ Plug and play system; only electrical and water supply connections are required

# DEPLOYABLE SELF-CONTAINED FIELD KITCHEN

Fully equipped and independently operating field kitchen unit consisting of 10 fixed frame 20-foot containers

- ▶ Easy to deploy
- ▶ Plug and play system; only electrical and water supply connections are required
- ► Capacity of CN field kitchen delivers 500 meals every 3 hours
- In cooperation, and based on the SoW of HDF